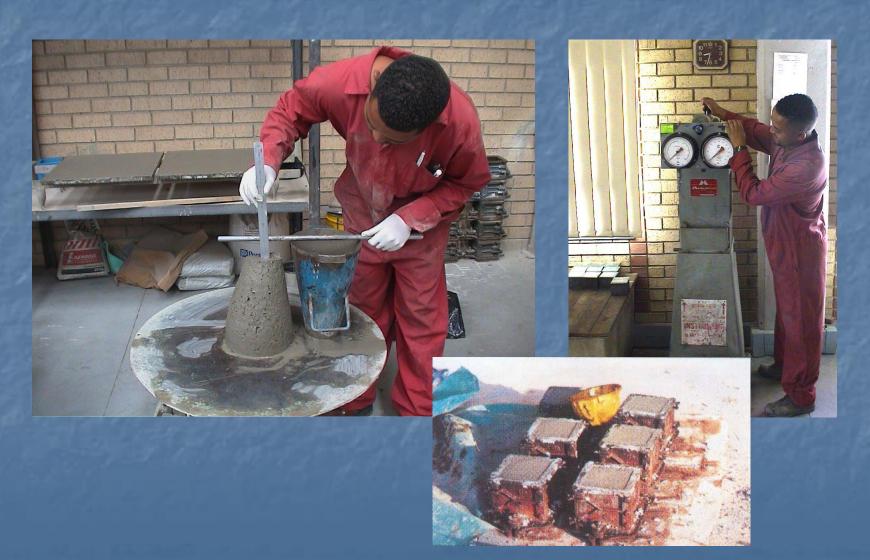

### Quality Assurance

This is to certify that

**DAVID P. SAMSON 904393881** 

has demonstrated knowledge by successfully completing the ACI written examination and is hereby recognized as an

ACI CONCRETE FLATWORK TECHNICAN

Examiner:

Date:

Expires:

C. Khan

January 7,

January 2005