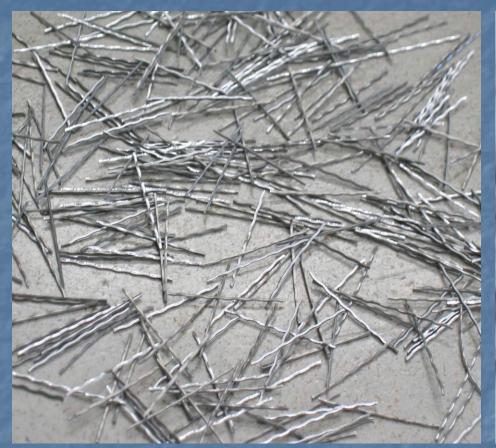

m

Engineered solutions for exceptional concrete floor quality

## Successful concrete floor construction requires multi-disciplinary skills.

The Samson/S.A.M. system has been devised to

provide specifiers with a collection of critical techniques from a central source. Reflecting its commitment to all-inclusive quality, this system has been given the name

"OMNITECH"

#### OMNITECH

#### The Omnitech services include:

- Design stage consultation
- Materials supply :-
  - The Octodowel, Fibre Reinforcement, Hardeners, Joint Sealants, Curing and Sealing Agents, Epoxy or Urethane Coatings, Polishing
- Quality Assurance by qualified personnel
- Specialised equipment hire
- In-service cleaning and maintenance advice

### Concrete Advice



### Reinforcement



Octodowel

#### Reinforcement





Fibres – steel or synthetic

### Materials



**Dry-shake Floor Hardeners** 



### Joint Sealants



Coatings



### Quality Assurance



This is to certify that

**DAVID P. SAMSON 904393881** 

has demonstrated knowledge by successfully completing the ACI written examination and is hereby recognized as an

ACI CONCRETE FLATWORK TECHNICAN



Examiner:

Date:

Expires:

C. Khan

January 7,

January 2005



### Specialised Equipment



#### OMNITECH Excellence in service

# A portfolio of Samson/S.A.M. successes

## BANK NEGARA OPERATION CENTRE







Proton Plant at Tanjung Malim



### SUPERFLAT FINISH





#### MICRO TOPPING/GROOVE CUTTING



### START/FINISH























#### TESTIMONIALS 1

COMTRAC

28th July 2004



TO WHOM IT MAY CONCERN

#### CERTIFICATE OF APPRECIATIO