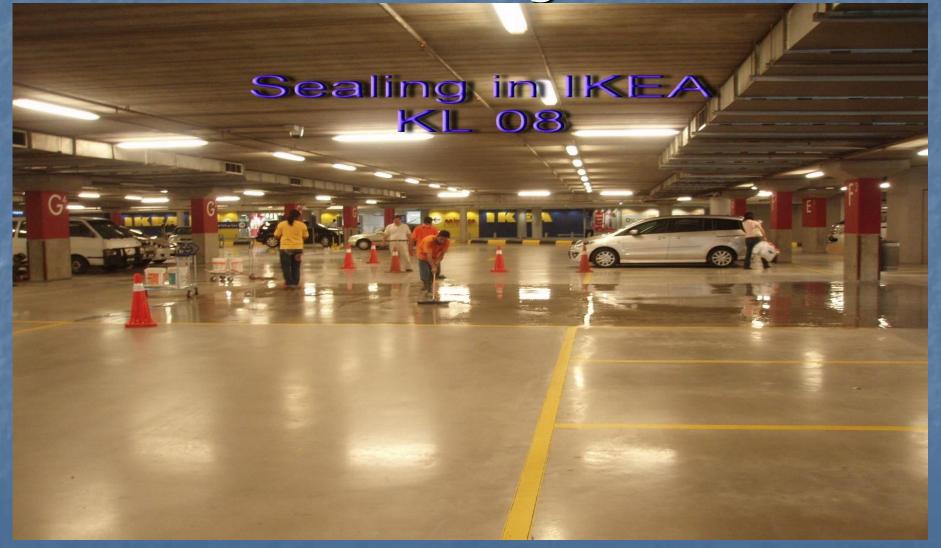

#### Samson Florguard Commercial Floor Hardener

SAM Technologies Sdn Bhd ("SAM") is the supplier of the above floor hardener system for the 2 levels of car park flooring at IKANO Power Centre and the IKEA warehouse at Mutiara Damansara, Petaling Jaya.

During the period of construction SAM have been proactive and committed to ensure that their products are supplied on time and properly applied. In addition, their technical expertise, experience in handling the products and their application have been instrumental in maintaining high level of efficiency and finishing quality.