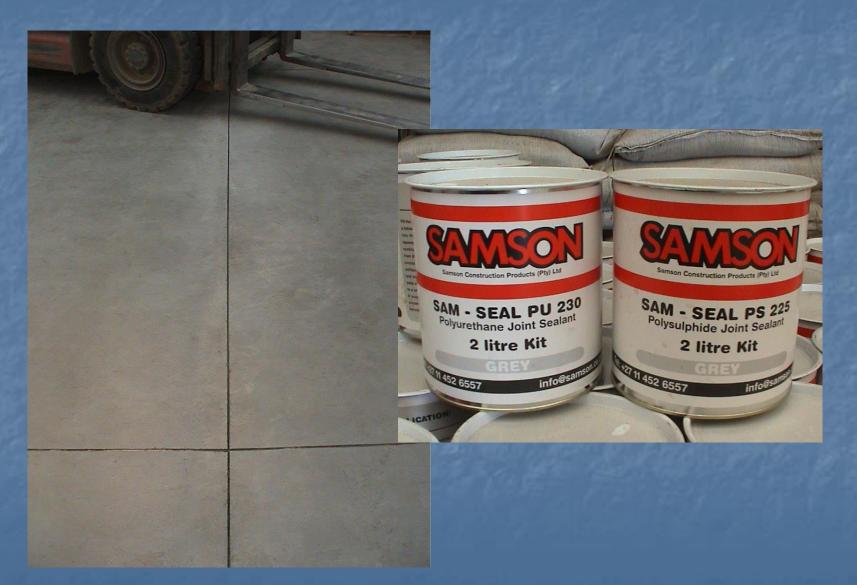

n requires multi-disciplinary skills.

The Samson/S.A.M. system has been devised to

provide specifiers with a collection of critical techniques from a central source. Reflecting its commitment to all-inclusive quality, this system has been given the name

"OMNITECH"

#### OMNITECH

#### The Omnitech services include:

- Design stage consultation
- Materials supply :-
  - The Octodowel, Fibre Reinforcement, Hardeners, Joint Sealants, Curing and Sealing Agents, Epoxy or Urethane Coatings, Polishing
- Quality Assurance by qualified personnel
- Specialised equipment hire
- In-service cleaning and maintenance advice

### Concrete Advice



### Reinforcement



Octodowel

#### Reinforcement





Fibres – steel or synthetic

### Materials



**Dry-shake Floor Hardeners** 



### Joint Sealants



Coatings



### Quality Assurance



This is to certify that

**DAVID P. SAMSON 904393881** 

has demonstrated knowledge by successfully completing the ACI written examination and is hereby recognized as an

ACI CONCRETE FLATWORK TECHNICAN



Examiner:

Date:

Expires:

C. Khan

January 7,

January 2005



### Specialised Equipment



#### OMNITECH Excellence in service

# A portfolio of Samson/S.A.M. successes

## BANK NEGARA OPERATION CENTRE







Proton Plant at Tanjung Malim



### SUPERFLAT FINISH





#### MICRO TOPPING/GROOVE CUTTING



### START/FINISH























#### TESTIMONIALS 1

COMTRAC

28th July 2004



TO WHOM IT MAY CONCERN

#### CERTIFICATE OF APPRECIATION

We hereby extend our most sincere appreciation to our sub-contractor,

S.A.M. Technologies Sdn. Bhd.