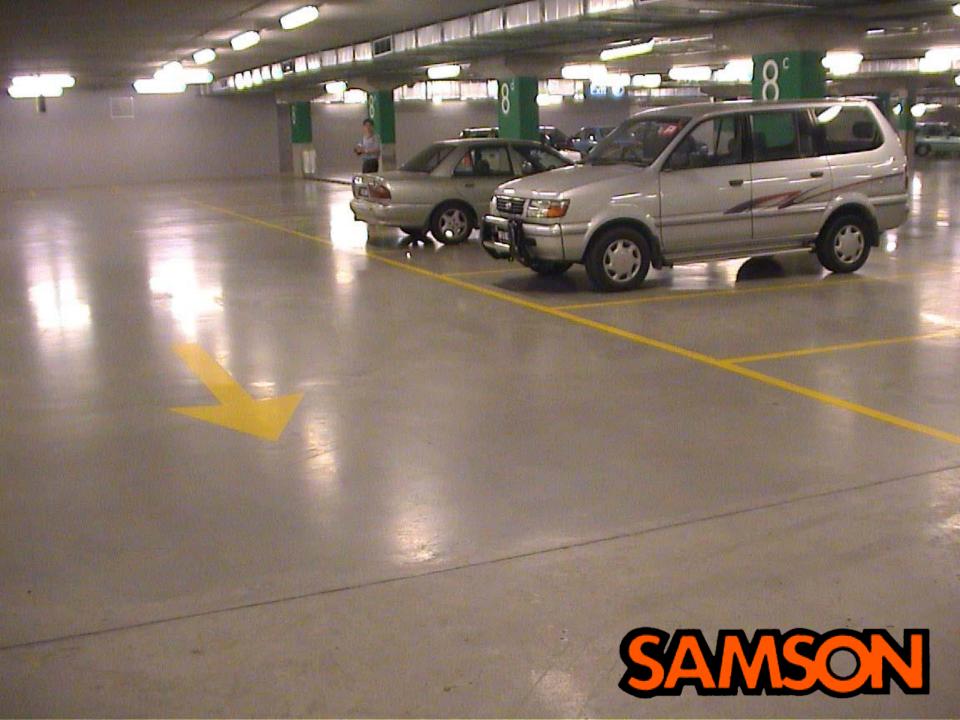

#### Samson Florguard Commercial Floor Hardener

SAM Technologies Sdn Bhd ("SAM") is the supplier of the above floor hardener system for the 2 levels of car park flooring at IKANO Power Centre and the IKEA warehouse at Mutiara Damansara, Petaling Jaya.

During the period of construction SAM have been proactive and committed to ensure that their products are supplied on time and properly applied. In addition, their technical expertise, experience in handling the products and their application have been instrumental in maintaining high level of efficiency and finishing quality.

We take this opportunity to thank SAM for their contributions towards the successful completion of the project.

Yours faithfully IKANO Corporation Sdn Bhd

Joseph Lau Executive Director

IKANO Corporation Sdn Bhd (457554-H)
IKANO Power Centre
2, Jalan PJU 7/2, Mutiara Damansara, 47800 Petaling Jaya, Selangor, Malaysia
Tel: 0.3 – 7726 0999 Fax: 03 – 7726 0277