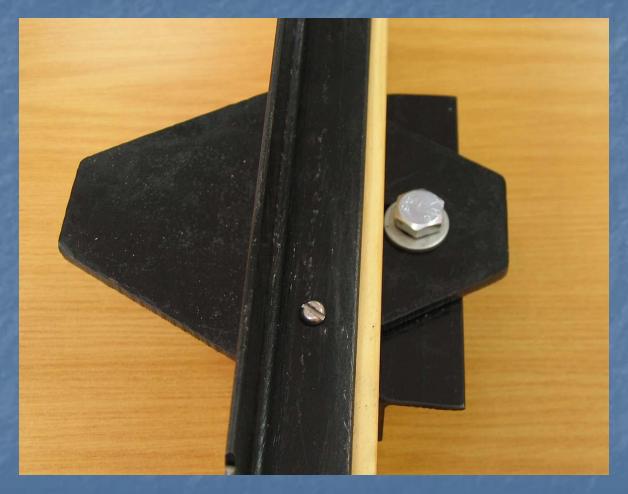

MNITECH

### Concrete Floor System

Engineered solutions for exceptional concrete floor quality

## Successful concrete floor construction requires multi-disciplinary skills.

The Samson/S.A.M. system has been devised to

provide specifiers with a collection of critical techniques from a central source. Reflecting its commitment to all-inclusive quality, this system has been given the name

"OMNITECH"

#### OMNITECH

#### The Omnitech services include:

- Design stage consultation
- Materials supply :-
  - The Octodowel, Fibre Reinforcement, Hardeners, Joint Sealants, Curing and Sealing Agents, Epoxy or Urethane Coatings, Polishing
- Quality Assurance by qualified personnel
- Specialised equipment hire
- In-service cleaning and maintenance advice

### Concrete Advice



### Reinforcement



Octodowel

#### Reinforcement





Fibres – steel or synthetic

### Materials



**Dry-shake Floor Hardeners** 



### Joint Sealants



Coatings



### Quality Assurance



This is to certify that

**DAVID P. SAMSON 904393881** 

has demonstrated knowledge by successfully completing the ACI written examination and is hereby recognized as an

ACI CONCRETE FLATWORK TECHNICAN



Examiner:

Date:

Expires:

C. Khan

January 7,

January 2005



### Specialised Equipment



#### OMNITECH Excellence in service

# A portfolio of Samson/S.A.M. successes

## BANK NEGARA OPERATION CENTRE







Proton Plant at Tanjung Malim



### SUPERFLAT FINISH





#### MICRO TOPPING/GROOVE CUTTING



### START/FINISH























#### TESTIMONIALS 1

COMTRAC

28th July 2004



TO WHOM IT MAY CONCERN