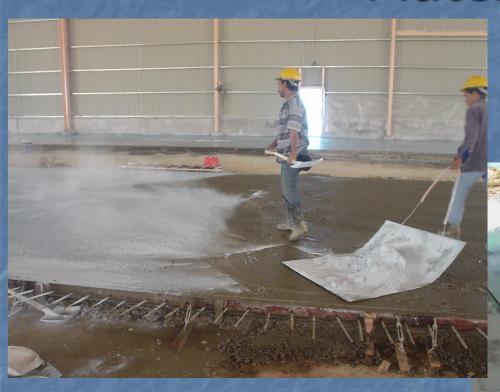

floor quality

## Successful concrete floor construction requires multi-disciplinary skills.

The Samson/S.A.M. system has been devised to

provide specifiers with a collection of critical techniques from a central source. Reflecting its commitment to all-inclusive quality, this system has been given the name

"OMNITECH"

#### OMNITECH

#### The Omnitech services include:

- Design stage consultation
- Materials supply :-
  - The Octodowel, Fibre Reinforcement, Hardeners, Joint Sealants, Curing and Sealing Agents, Epoxy or Urethane Coatings, Polishing
- Quality Assurance by qualified personnel
- Specialised equipment hire
- In-service cleaning and maintenance advice

### Concrete Advice



### Reinforcement



Octodowel

#### Reinforcement





Fibres – steel or synthetic

### Materials



**Dry-shake Floor Hardeners** 



### Joint Sealants



Coatings



### Quality Assurance



This is to certify that

**DAVID P. SAMSON 904393881** 

has demonstrated knowledge by successfully completing the ACI written examination and is hereby recognized as an

ACI CONCRETE FLATWORK TECHNICAN



Examiner:

Date:

Expires:

C. Khan

January 7,

January 2005



### Specialised Equipment



#### OMNITECH Excellence in service

# A portfolio of Samson/S.A.M. successes

## BANK NEGARA OPERATION CENTRE







Proton Plant at Tanjung Malim



### SUPERFLAT FINISH





#### MICRO TOPPING/GROOVE CUTTING



### START/FINISH























#### TESTIMONIALS 1

COMTRAC

28th July 2004



TO WHOM IT MAY CONCERN

#### CERTIFICATE OF APPRECIATION

We hereby extend our most sincere appreciatio