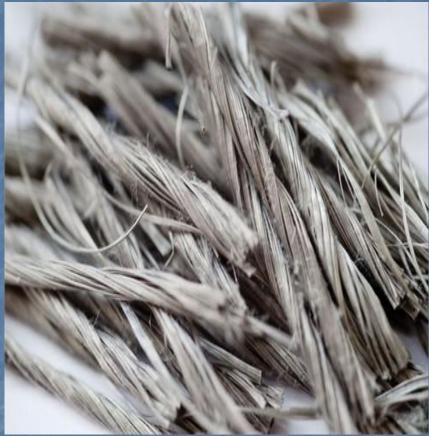

Engineered solutions for exceptional concrete floor quality

## Successful concrete floor construction requires multi-disciplinary skills.

The Samson/S.A.M. system has been devised to

provide specifiers with a collection of critical techniques from a central source. Reflecting its commitment to all-inclusive quality, this system has been given the name

"OMNITECH"

#### OMNITECH

#### The Omnitech services include:

- Design stage consultation
- Materials supply :-
  - The Octodowel, Fibre Reinforcement, Hardeners, Joint Sealants, Curing and Sealing Agents, Epoxy or Urethane Coatings, Polishing
- Quality Assurance by qualified personnel
- Specialised equipment hire
- In-service cleaning and maintenance advice

### Concrete Advice



### Reinforcement



Octodowel

#### Reinforcement





Fibres – steel or synthetic

### Materials



**Dry-shake Floor Hardeners** 



### Joint Sealants



Coatings



### Quality Assurance



This is to certify that

**DAVID P. SAMSON 904393881** 

has demonstrated knowledge by successfully completing the ACI written examination and is hereby recognized as an

ACI CONCRETE FLATWORK TECHNICAN



Examiner:

Date:

Expires:

C. Khan

January 7,

January 2005



### Specialised Equipment



#### OMNITECH Excellence in service

# A portfolio of Samson/S.A.M. successes

## BANK NEGARA OPERATION CENTRE







Proton Plant at Tanjung Malim



### SUPERFLAT FINISH





#### MICRO TOPPING/GROOVE CUTTING



### START/FINISH























#### TESTIMONIALS 1

COMTRAC

28th July 2004



TO WHOM IT MAY CONCERN

#### CERTIFICATE OF APPRECIATION