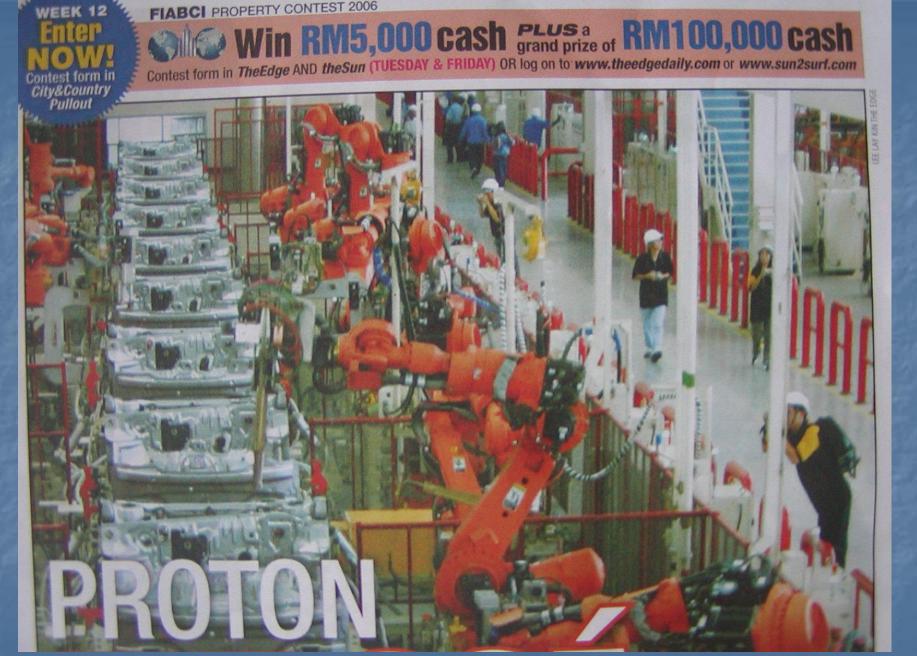

## BANK NEGARA OPERATION CENTRE

Proton Plant at Tanjung Malim

#### CERTIFICATE OF APPRECIATION

We hereby extend our most sincere appreciation to our sub-contractor,

S.A.M. Technologies Sdn. Bhd.

for their excellent and most professional performance in the construction of the flat floor (of area 55,000 sq.m.) of the "Engine Transmission Plant" and the "Body Shop" of the new Proton Manufacturing Complex at Tanjong Malim, Perak Malaysia.

S.A.M. Technologies in using their proprietary SAMSON Metallic Hardener consistently and convincingly surpassed the standards of SR2, BS8204 Part II, 1987 Requirements specificied by Proton.

With S.A.M.'s unsurpassed flat floor and most commendable performance, Comtrac was the only Contractor amongst 5 other international and local main contractors, to receive Proton's Certificate of Appreciation" for Performance Excellence.